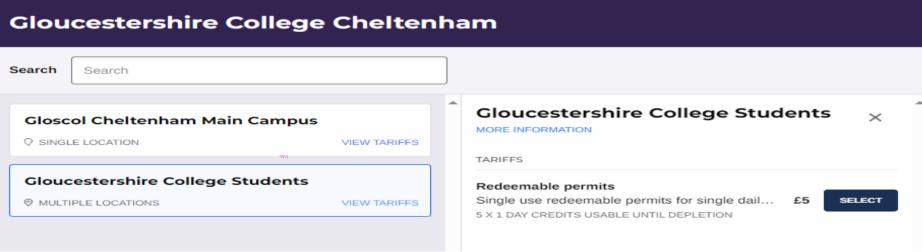

## Gloucestershire College Cheltenham

Log in to proceed with your order.

Redeemable permits are sold as booklets or as a single permit. Permits are valid until they are depleted. To access student parking please click on Gloucestershire College students' multiple locations tab.

- Redeemable permits are available to buy in booklets or as a one-day permit using a debit or credit card
- You can purchase batches in advance; do not forget to activate your permit against the correct car registration on arrival into the college car park.