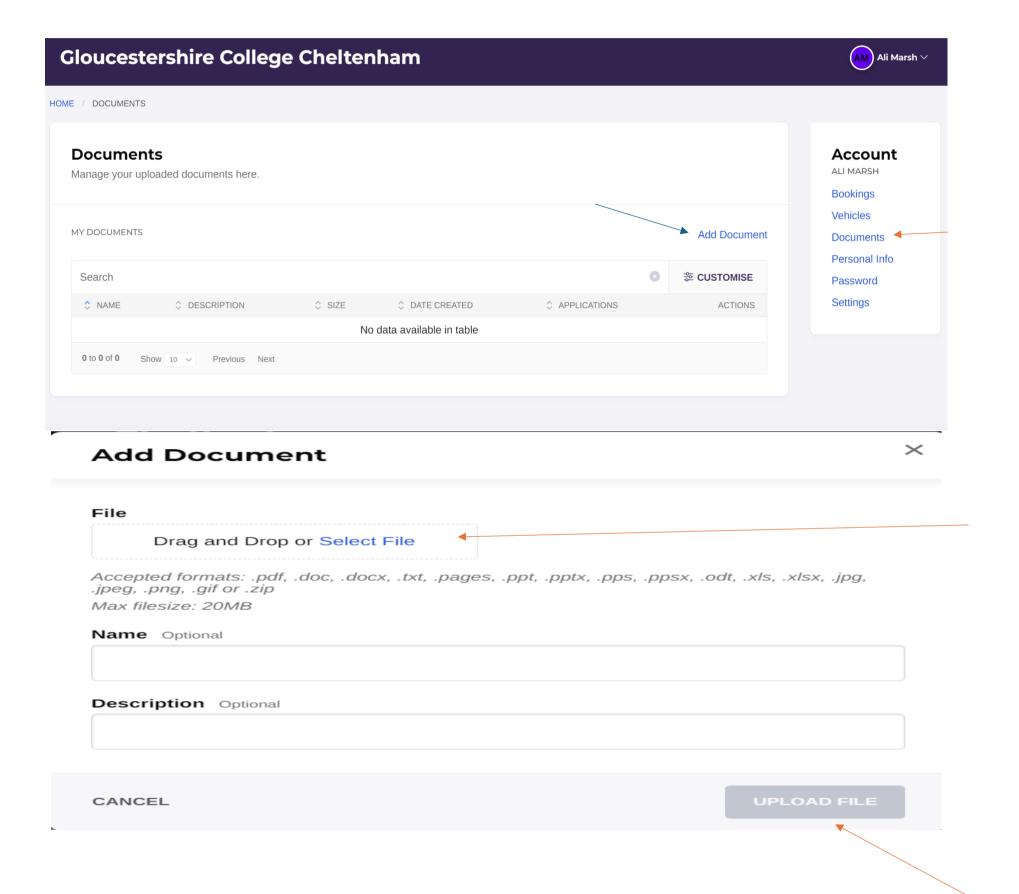

• You will need to upload a form of identification to prove that you are a current student, you can save proof of ID to the document area of your parking account for purchasing daily or batches of permits

Student ID or Letter of enrolment will be accepted