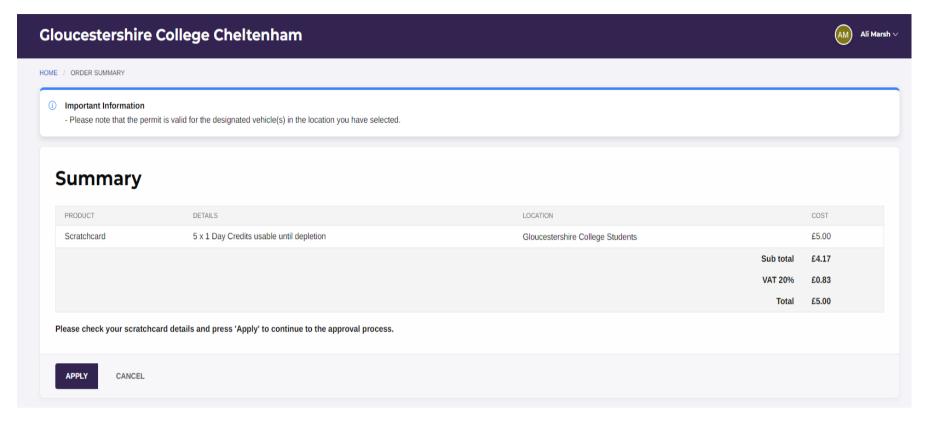

## Gloucestershire College Cheltenham

Log in to proceed with your order.

Redeemable permits are sold as booklets or as a single permit. Permits are valid until they are depleted. To access student parking please click on Gloucestershire College students' multiple locations tab.

- Redeemable permits are available to buy in booklets or as a one-day permit using a debit or credit card
- You can purchase batches in advance; do not forget to activate your permit against the correct car registration on arrival into the college car park.