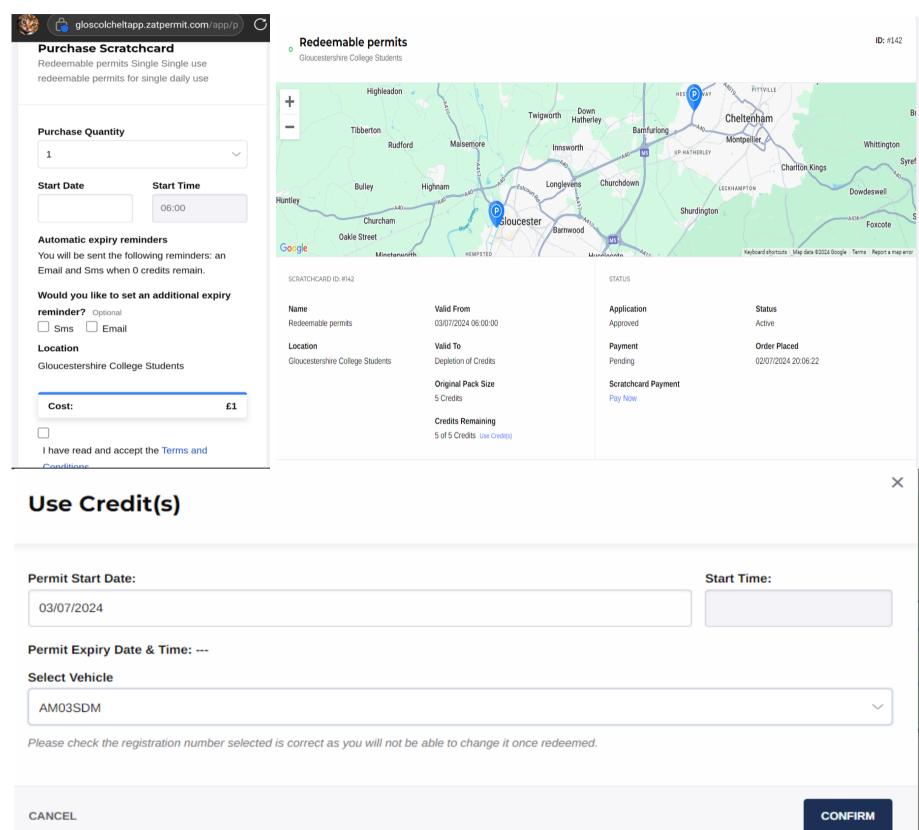

### **Important Notice**

Please make sure a redeemable permit is attached to the car you are driving into college on the day of visiting - permits are not automatically attached

### How to add credits

# Permit credit must be attached to correct vehicle We Credit(s) Permit Start Date: O2/09/2024 Permit Expiry Date & Time: --Select Vehicle VDF693X VDF693X AM03SDM CANCEL