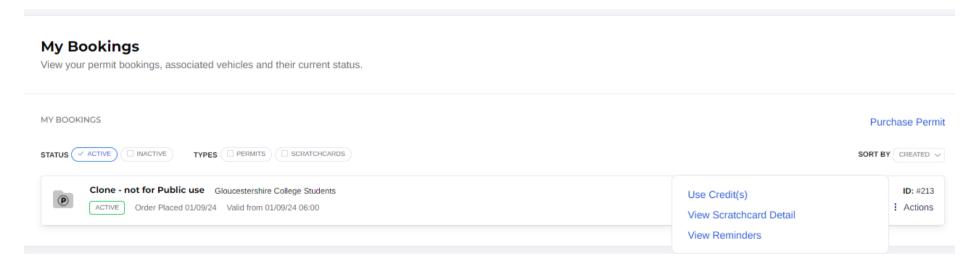

ershire College students' multiple locations tab.





- Redeemable permits are available to buy in booklets or as a one-day permit using a debit or credit card
- You can purchase batches in advance; do not forget to activate your permit against the correct car registration on arrival into the college car park.





• You will need to upload a form of identification to prove that you are a current student, you can save proof of ID to the document area of your parking account for purchasing daily or batches of permits



Student ID or Letter of enrolment will be accepted



















### **Important Notice**

Please make sure a redeemable permit is attached to the car you are driving into college on the day of visiting - permits are not automatically attached

### How to add credits









# Permit credit must be attached to correct vehicle We Credit(s) Permit Start Date: O2/09/2024 Permit Expiry Date & Time: --Select Vehicle VDF693X VDF693X AM03SDM CANCEL