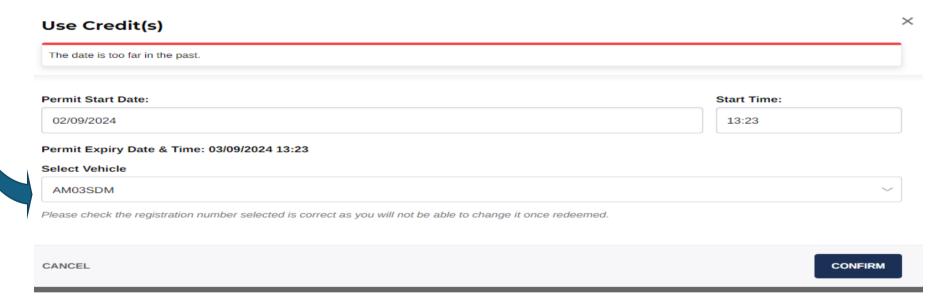

### **Important Notice**

Please make sure a redeemable permit is attached to the car you are driving into college on the day of visiting - permits are not automatically attached

### How to add credits

# Permit credit must be attached to correct vehicle We Credit(s) Permit Start Date: O2/09/2024 Permit Expiry Date & Time: --Select Vehicle VDF693X VDF693X AM03SDM CANCEL