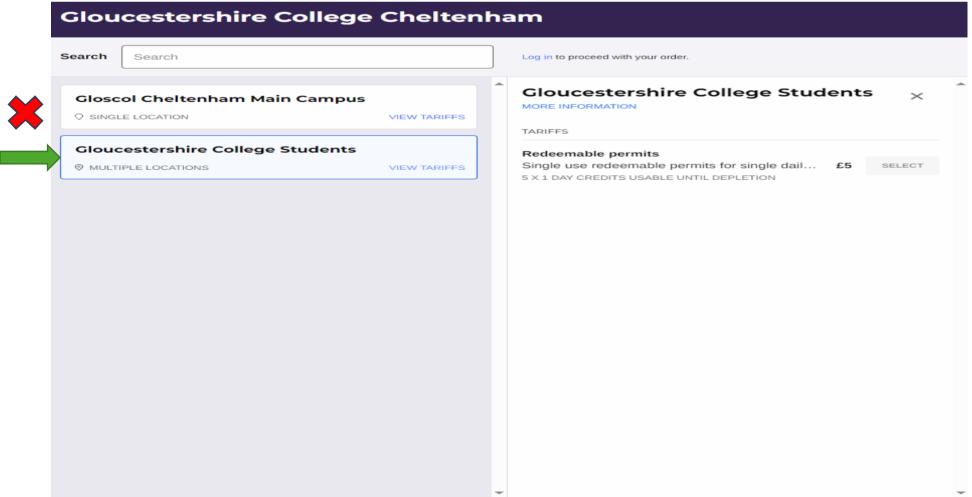

## Gloucestershire College Cheltenham

Log in to proceed with your order.

Redeemable permits are sold as booklets or as a single permit. Permits are valid until they are depleted. To access student parking please click on Gloucestershire College students' multiple locations tab.

- Redeemable permits are available to buy in booklets or as a one-day permit using a debit or credit card
- You can purchase batches in advance; do not forget to activate your permit against the correct car registration on arrival into the college car park.