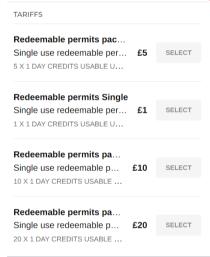

- Redeemable permits are available to buy in booklets or as a one-day permit using a debit or credit card
- You can purchase batches in advance; do not forget to activate your permit against the correct car registration on arrival into the college car park.

### **Important Notice**

Please make sure a redeemable permit is attached to the car you are driving into college on the day of visiting - permits are not automatically attached