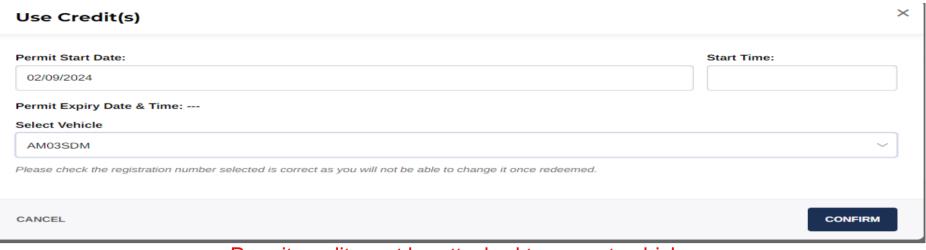

### **Important Notice**

Please make sure a redeemable permit is attached to the car you are driving into college on the day of visiting - permits are not automatically attached

# Permit credit must be attached to correct vehicle We Credit(s) Permit Start Date: O2/09/2024 Permit Expiry Date & Time: --Select Vehicle VDF693X VDF693X AM03SDM CANCEL