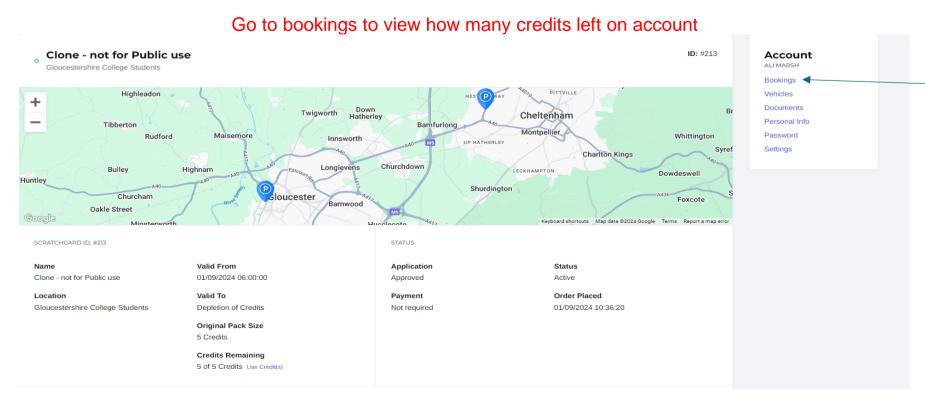

atches in advance; do not forget to activate your permit against the correct car registration on arrival into the college car park.





• You will need to upload a form of identification to prove that you are a current student, you can save proof of ID to the document area of your parking account for purchasing daily or batches of permits



Student ID or Letter of enrolment will be accepted



















### **Important Notice**

Please make sure a redeemable permit is attached to the car you are driving into college on the day of visiting - permits are not automatically attached

### How to add credits









# Permit credit must be attached to correct vehicle We Credit(s) Permit Start Date: O2/09/2024 Permit Expiry Date & Time: --Select Vehicle VDF693X VDF693X AM03SDM CANCEL