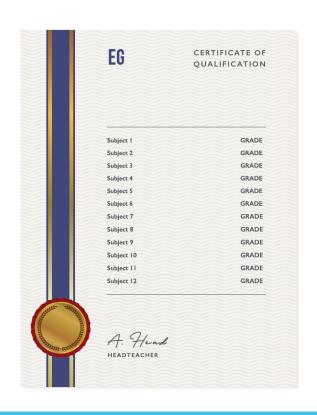

## **Results & Qualifications – Upload Guidance**

As part of your enrolment to Gloucestershire College, we need to see evidence of your achieved result slip or certificates.

We require you to submit them on the enrolment portal, this can be either a photo or a scanned image of your results slip or certificate.

It is important the photo/scan you upload covers the entire document, below is some guidance on what to do and what not to do.

Take the photo/scan in colour.

We need to see the full results slip/certificate including the numbers that may be at the top or bottom.

If you are using an iPhone, make sure you **do not** take the photo in **Live Image Mode**.

Make sure the photo you have taken is clear before uploading.