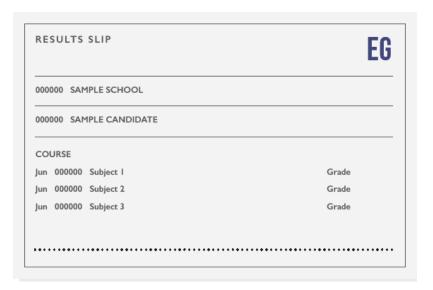

## **Results & Qualifications – Upload Guidance**

As part of your enrolment to Gloucestershire College, we need to see evidence of your achieved result slip or certificates.

We require you to submit them on the enrolment portal, this can be either a photo or a scanned image of your results slip or certificate.

It is important the photo/scan you upload covers the entire document, below is some guidance on what to do and what not to do.

Take the photo/scan in colour.

We need to see the full results slip/certificate including the numbers that may be at the top or bottom.

If you are using an iPhone, make sure you **do not** take the photo in **Live Image Mode**.

Make sure the photo you have taken is clear before uploading.